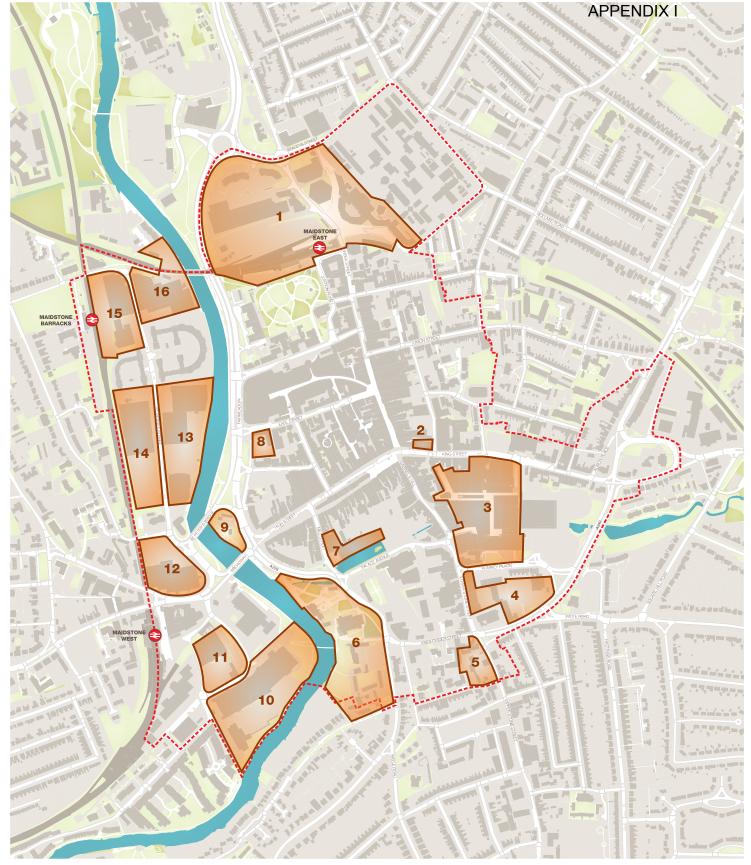

## Opportunity Sites

## Town Centre Boundary

## Opportunity Sites

- 1 Maidstone East and Royal Mail Sorting House
- 1 Maidstone East and Royal Mail Sorting House
  2 Colman House and Colman Parade
  3 The Mail Chequers Centre, Maidstone House, Granada House, Gala Bingo & Bus Station
  4 Kent House, Sussex House, Miller House, Stanton House and Medvale House
  5 Wren Cross
  6 Palace Gardens, All-Saints Church, The College and Cutbush Almshouses
  7 Len House (Peugeot Building)
  8 52 Earl Street

- 9 Public Tollets
  10 Lockmeadow and Market Hall
  11 B & Q
  12 Broadway Shopping Mall
  13 Powerhub and St Peters Wharf Retail Park
  14 Transco House
  15 West Works, Clarks House
  16 Raglan House